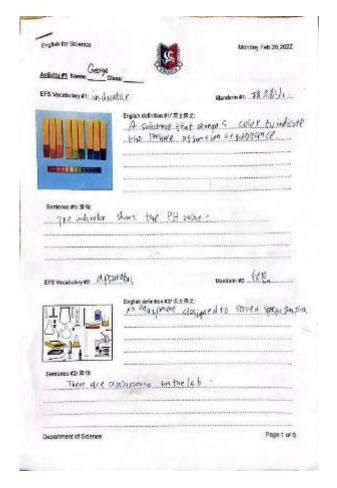

#### A new lesson

- 1.Match mandarin vocabulary with the EFS vocabulary and the English definition.
- 2.Match the EFS vocabulary with an image or picture that describe the meaning of the vocabulary.
- 3. Make use of the vocabulary in a sentence.