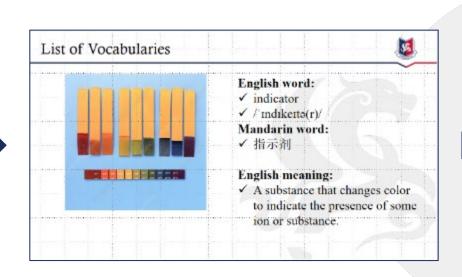

#### 4. Teaching materials

- 1) Image materials.
- 2) Worksheets

#### A new lesson

- 1.Match mandarin vocabulary with the EFS vocabulary and the English definition.
- 2.Match the EFS vocabulary with an image or picture that describe the meaning of the vocabulary.
- 3. Make use of the vocabulary in a sentence.