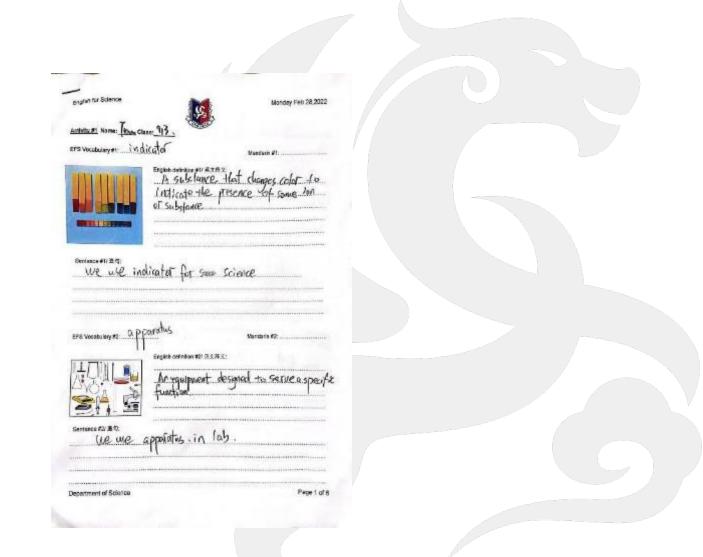

#### A new lesson

- 1.Match mandarin vocabulary with the EFS vocabulary and the English definition.
- 2.Match the EFS vocabulary with an image or picture that describe the meaning of the vocabulary.
- 3. Make use of the vocabulary in a sentence.