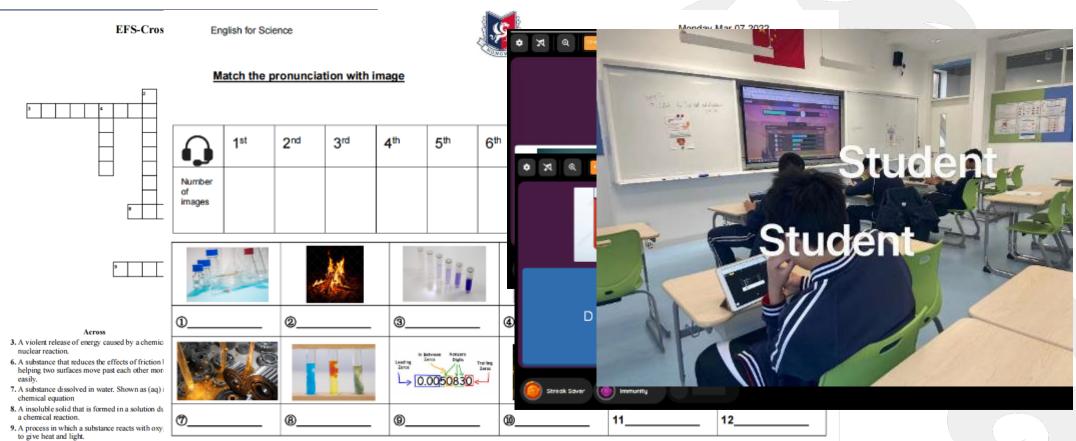

#### A review lesson(After every two new lessons)

- 1.Cross-word puzzle.
- 2.Find-the-word puzzle.
- 3. Match the pronunciation with pictures.
- 4.Online quiz game.

| E | F | F | Ε | R | ٧ |
|---|---|---|---|---|---|
| Т | L | Α | X | 0 | T |
| I | U | N | R | ٧ | U |
| M | В | R | 0 | Ε | T |
| Ε | R | 0 | T | X | N |
| Ι | Ι | P | Α | P | Α |
| N | С | Α | С | L | С |
| Т | Α | D | I | 0 | Ι |
| Ε | N | I | D | S | F |
| R | Т | L | N | I | Ι |
| ٧ | С | U | I | 0 | N |
| Α | T | T | M | N | G |
| L | T | Ε | R | N | Ι |
|   |   |   | _ | - | - |