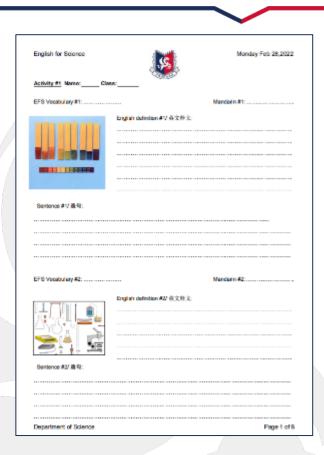

#### A new lesson

- 1.Match mandarin vocabulary with the EFS vocabulary and the English definition.
- 2.Match the EFS vocabulary with an image or picture that describe the meaning of the vocabulary.
- 3. Make use of the vocabulary in a sentence.

Step 2

Step 1

Step 3